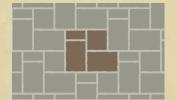

## LAYING PATTERNS:

Pattern A (with large square)

Pattern B (with large square)

Pattern C

Pattern D

Pattern E