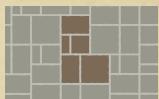

## LAYING PATTERNS:

Pattern A (with large square)

Pattern B (with large square)

Pattern C

Pattern D

Pattern E