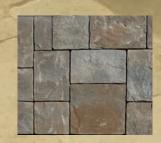

# DIMENSIONS

LARGE SQUARE 15<sup>11</sup>/<sub>16</sub>" x 15<sup>11</sup>/<sub>16</sub>" x 3<sup>1</sup>/<sub>8</sub>"

**3-PIECE MODULAR** 5<sup>3</sup>/<sub>16</sub>" x 10<sup>3</sup>/<sub>8</sub>" x 3<sup>1</sup>/<sub>8</sub>" 103/8" x 103/8" x 31/8" 103/8" x 1511/16" x 31/8"