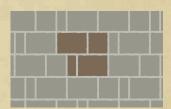

## LAYING PATTERNS:

Pattern A (with large square)

Pattern B (with large square)

Pattern C

Pattern D

Pattern E