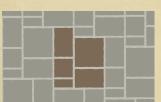

## LAYING PATTERNS:

Pattern A (with large square)

Pattern B (with large square)

Pattern C

Pattern D

Pattern E