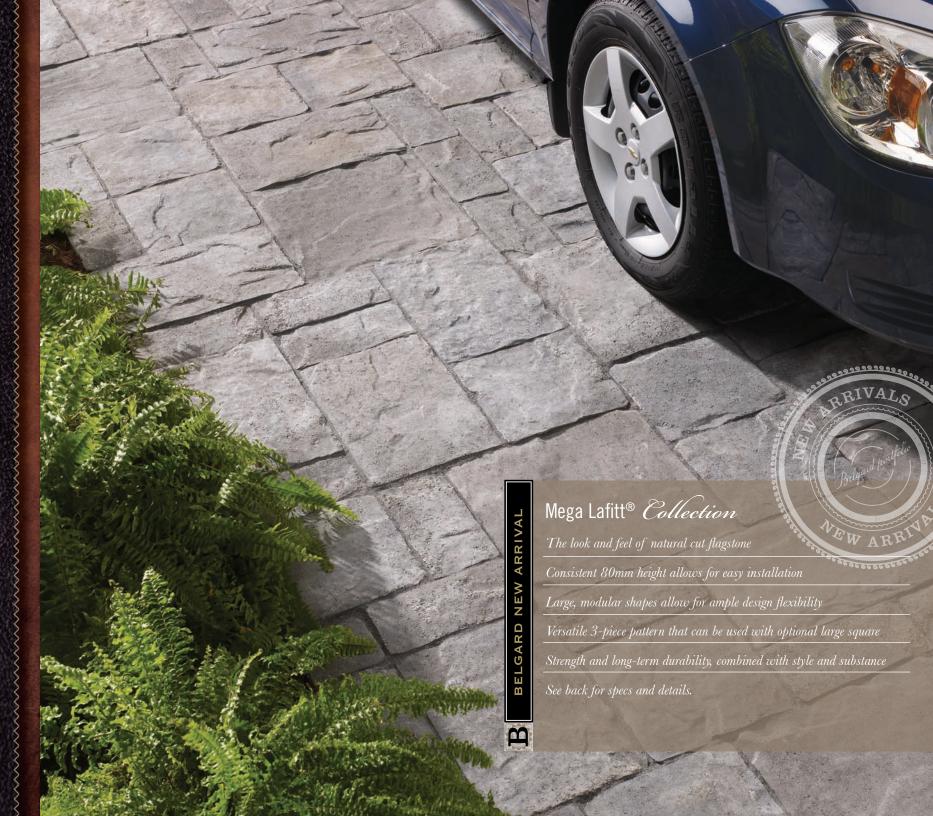

# Mega Lafitt Collection

### MEGA LAFITT COLLECTION

he newest addition to the Belgard Collection, Mega Lafitt features the most natural-looking texture available in a modular paver. Combined with its larger proportions, Mega Lafitt's look and feel create the desired appearance of cut flagstone, yet with the strength and longterm durability homeowners expect from Belgard. Its modular shapes allow for ample design flexibility, and with an 80mm height, installation is a breeze. Looking for a paver surface offering ample style and substance? You're certain to find it in Mega Lafitt.