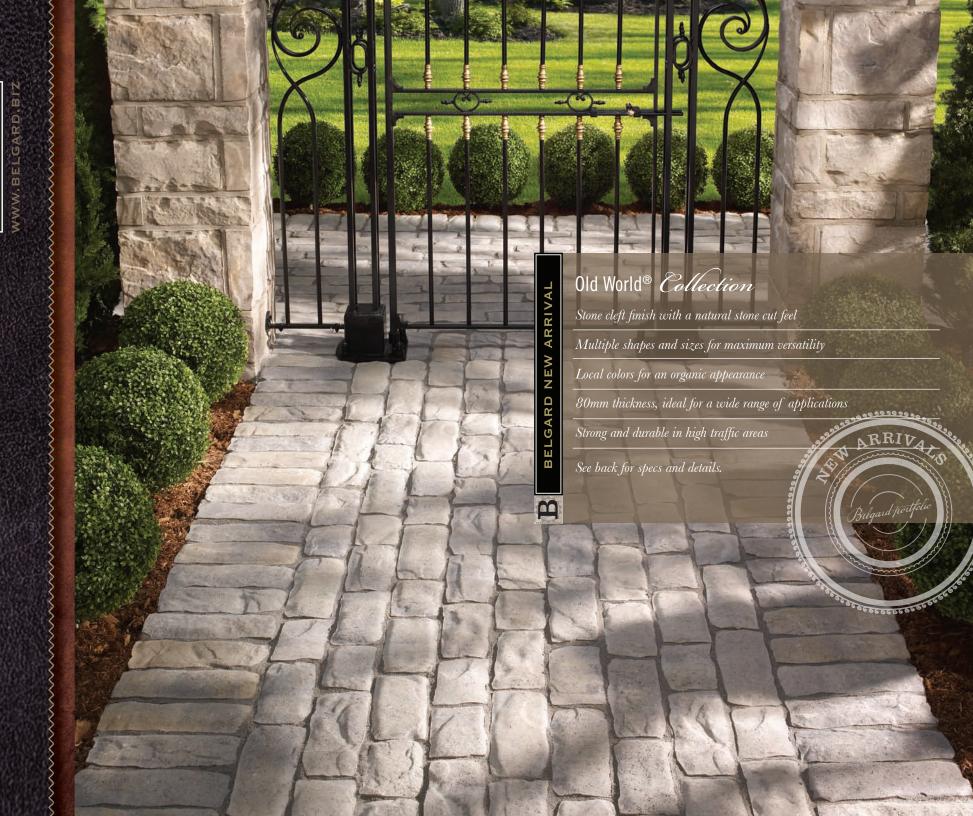

## Old World Collection

## OLD WORLD COLLECTION

Recalling the narrow cobbled streets of Europe,

the Old World Collection is crafted with a natural stone cleft finish for the look and feel of time-worn cut stone.

DIMENSIONS:

SMALL RECTANGLE 7<sup>11</sup>/<sub>16</sub>" x 5" x 3"

Old World's natural look and finish allows for flexible laying patterns with ample room for variance. Strong and durable,

Old World is perfect for high traffic areas. Plus, the collection offers a wide range of both color and pattern potential.