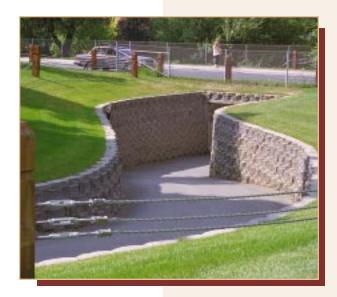

### I E E B O X E S

Keystone's traditional appearance compliments any site including such classics as The Colonial and Spyglass. Golf course superintendents nationwide have found that their own crews can readily install Keystone walls. Best of all, with the permanence and durability of concrete, you won't have to do the job over again a few years later. The flexibility of Keystone permits maximum design creativity as well as the ability to move and relocate this reusable change over time.