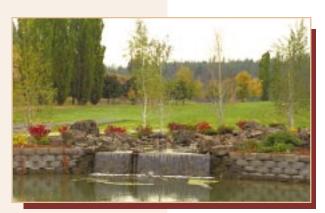

## PONDS, LAKES OR SEAWALLS

The Keystone Retaining Wall System is the double eagle of retaining wall solutions. With Keystone, you can provide permanent and beautiful solutions to your golf courses retaining wall needs.