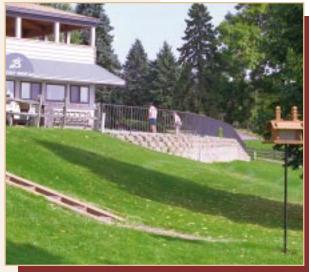

### I E E B O X E S

Keystone's traditional appearance compliments any site including such classics as The Colonial and Spyglass. Golf course superintendents nationwide have found that their own crews can readily install Keystone walls. Best of all, with the permanence and durability of concrete, you won't have to do the job over again a few years later. The flexibility of Keystone permits maximum design creativity as well as the ability to move and relocate this reusable change over time.