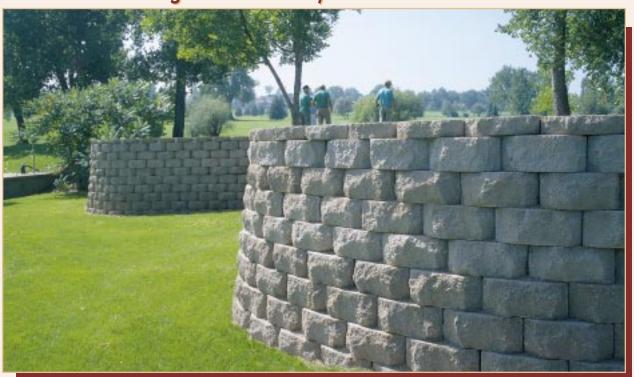

#### RETAINING WALL PAR EXCELLENCE!

- Classic appearance and proven performance are the right combinations for your golf course landscaping needs.
- ▶ Keystone is economical, easy to install, permanent, and environmentally friendly. Avoid the high maintenance, life cycle and environmental concerns associated with treated land-scape timbers or ties.
- The Perfect solution for course landscaping problems ...elevating tee boxes, gaining usable land area, creating cart paths, solving erosion problems, lining channels or ponds ... while beautifying your course.
- Available with a variety of architectural textures and color options to compliment any courses appearance.

### I E E B O X E S

Keystone's traditional appearance compliments any site including such classics as The Colonial and Spyglass. Golf course superintendents nationwide have found that their own crews can readily install Keystone walls. Best of all, with the permanence and durability of concrete, you won't have to do the job over again a few years later. The flexibility of Keystone permits maximum design creativity as well as the ability to move and relocate this reusable change over time.