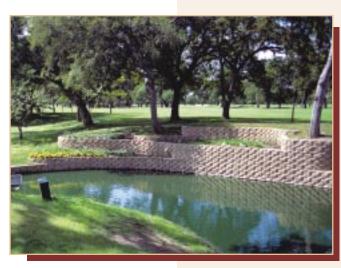

## PONDS, LAKES OR SEAWALLS

The Keystone Retaining Wall System is the double eagle of retaining wall solutions. With Keystone, you can provide permanent and beautiful solutions to your golf courses retaining wall needs.