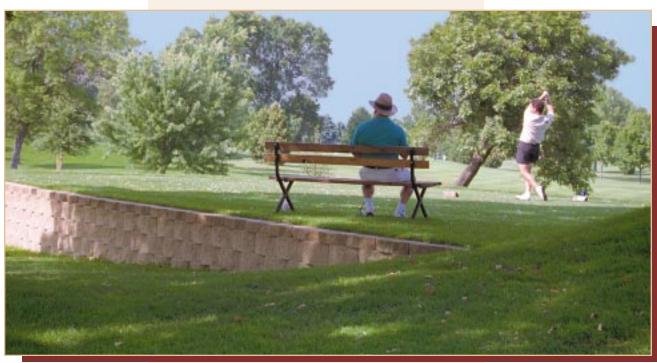

#### RETAINING WALL PAR EXCELLENCE!

- Classic appearance and proven performance are the right combinations for your golf course landscaping needs.
- ▶ Keystone is economical, easy to install, permanent, and environmentally friendly. Avoid the high maintenance, life cycle and environmental concerns associated with treated land-scape timbers or ties.
- The Perfect solution for course landscaping problems ...elevating tee boxes, gaining usable land area, creating cart paths, solving erosion problems, lining channels or ponds ... while beautifying your course.
- Available with a variety of architectural textures and color options to compliment any courses appearance.