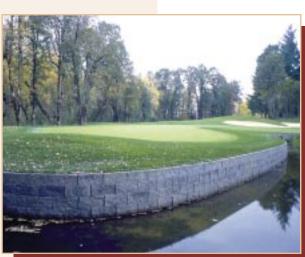

## PONDS, LAKES OR SEAWALLS

The Keystone Retaining Wall System is the double eagle of retaining wall solutions. With Keystone, you can provide permanent and beautiful solutions to your golf courses retaining wall needs.