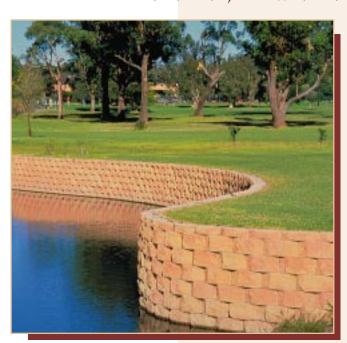

## PONDS, LAKES OR SEAWALLS

The Keystone Retaining Wall System is the double eagle of retaining wall solutions. With Keystone, you can provide permanent and beautiful solutions to your golf courses retaining wall needs.