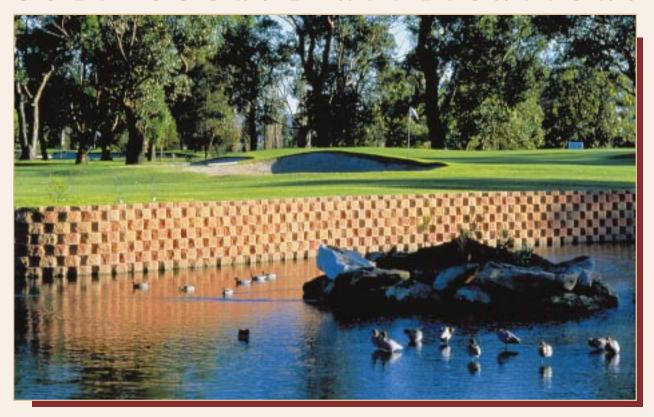

## PONDS, LAKES OR SEAWALLS

The Keystone Retaining Wall System is the double eagle of retaining wall solutions. With Keystone, you can provide permanent and beautiful solutions to your golf courses retaining wall needs.