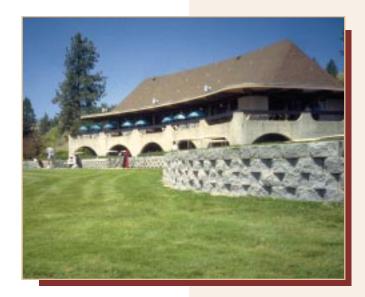

# GOLF COURSE APPLICATIONS



#### RETAINING WALL PAR EXCELLENCE!

- Classic appearance and proven performance are the right combinations for your golf course landscaping needs.
- ▶ Keystone is economical, easy to install, permanent, and environmentally friendly. Avoid the high maintenance, life cycle and environmental concerns associated with treated land-scape timbers or ties.
- The Perfect solution for course landscaping problems ...elevating tee boxes, gaining usable land area, creating cart paths, solving erosion problems, lining channels or ponds ... while beautifying your course.
- Available with a variety of architectural textures and color options to compliment any courses appearance.

### C L U B H O U S E L A N D S C A P I N G





## PONDS, LAKES OR SEAWALLS



The Keystone Retaining Wall System is the double eagle of retaining wall solutions. With Keystone, you can provide permanent and beautiful solutions to your golf courses retaining wall needs.







### CARTPATHS & ROADWAYS





### I E E B O X E S



Keystone's traditional appearance compliments any site including such classics as The Colonial and Spyglass. Golf course superintendents nationwide have found that their own crews can readily install Keystone walls. Best of all, with the permanence and durability of concrete, you won't have to do the job over again a few years later. The flexibility of Keystone permits maximum design creativity as well as the ability to move and relocate this reusable change over time.







Keystone is the proven performer