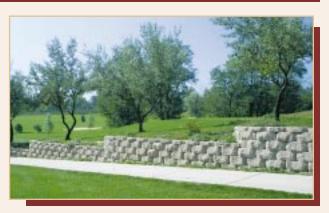

## PONDS, LAKES OR SEAWALLS

The Keystone Retaining Wall System is the double eagle of retaining wall solutions. With Keystone, you can provide permanent and beautiful solutions to your golf courses retaining wall needs.

### CARTPATHS & ROADWAYS