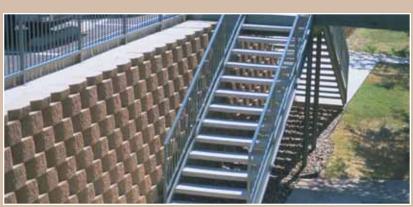

### Consistent

- Quality
- Appearance
- Texture
- Shadows

STONE | series by Keystone, is an aesthetic unit texture that creates beautiful softened wall shapes with the most consistent quality and appearance available in a segmental retaining wall. From planters and tree rings to tall reinforced earth structures, Keystone's STONE | series is the perfect solution for your retaining wall projects.

Ideal for integrating landscape elements and site structures, STONE | series provides precise appearance, consistent quality, subtle textures, and defined shadows.