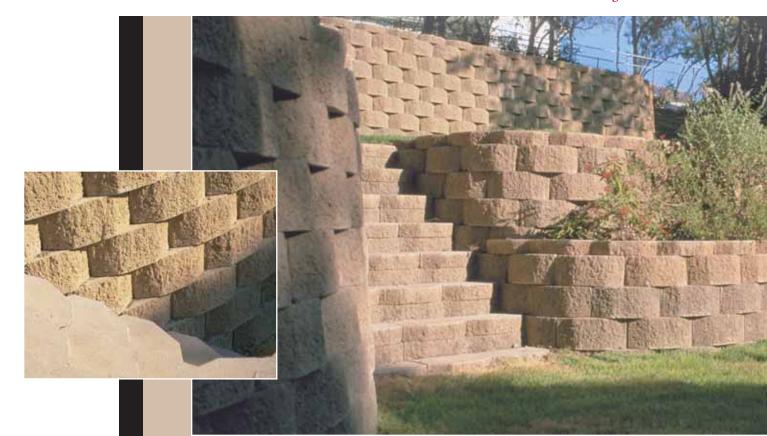

### Consistent

- Quality
- Appearance
- Texture
- Shadows

STONE | series by Keystone, is an aesthetic unit texture that creates beautiful softened wall shapes with the most consistent quality and appearance available in a segmental retaining wall. From planters and tree rings to tall reinforced earth structures, Keystone's STONE | series is the perfect solution for your retaining wall projects.

Ideal for integrating landscape elements and site structures, STONE | series provides precise appearance, consistent quality, subtle textures, and defined shadows.