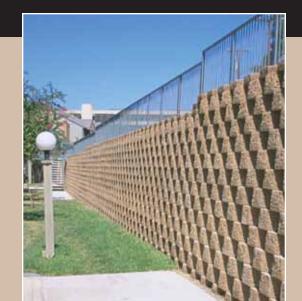

#### FIBERGLASS PINS

•10,000 psi •128,000 psi •6,400 psi

\*Check local representatives for product availability.

STONE | series is an attractive option for the face texture on the entire Keystone family of products. This distinctive shaved stone appearance will enhance any landscape project and compliment the architectural elements of any site. As a gravity wall or reinforced earth structure, STONE | series products provide structurally sound, aesthetically appealing and economically beneficial solutions to your retaining wall projects.

### Applications

- Residential
- Commercial
- Governmental
- D.O.T.

**Distributor Info:** 