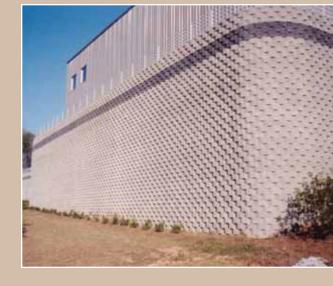

### Consistent

- Quality
- Appearance
- Texture
- Shadows

STONE | series by Keystone, is an aesthetic unit texture that creates beautiful softened wall shapes with the most consistent quality and appearance available in a segmental retaining wall. From planters and tree rings to tall reinforced earth structures, Keystone's STONE | series is the perfect solution for your retaining wall projects.

Ideal for integrating landscape elements and site structures, STONE | series provides precise appearance, consistent quality, subtle textures, and defined shadows.