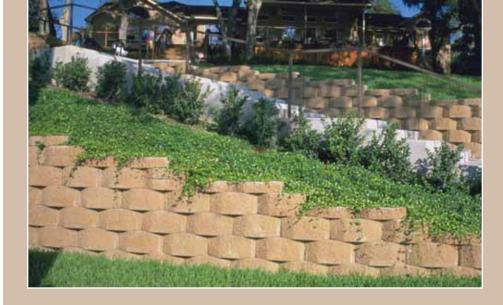

### Consistent

- Quality
- Appearance
- Texture
- Shadows

STONE | series by Keystone, is an aesthetic unit texture that creates beautiful softened wall shapes with the most consistent quality and appearance available in a segmental retaining wall. From planters and tree rings to tall reinforced earth structures, Keystone's STONE | series is the perfect solution for your retaining wall projects.

Ideal for integrating landscape elements and site structures, STONE | series provides precise appearance, consistent quality, subtle textures, and defined shadows.

### Applications

- Residential
- Commercial
- Governmental
- D.O.T.

**Distributor Info:** 